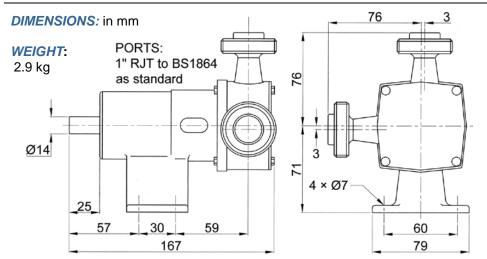

#### **PUMP PERFORMANCE:**

PORT TYPE: 1" RJT to BS1864 standard

Other hygienic ports available:- Tri-clamp, IDF/ISS, 3A Bevel seat, DIN 11851, and SMS 1145