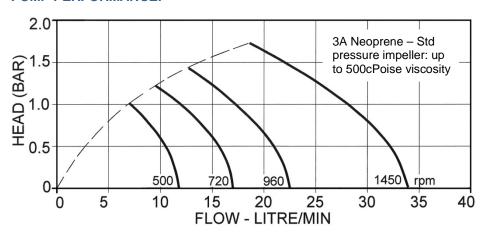

#### **PUMP PERFORMANCE:**

PORT TYPE: 1" RJT to BS1864 standard

Other hygienic ports available:- Tri-clamp, IDF/ISS, 3A Bevel seat, DIN 11851, and SMS 1145

### IMPELLER TEMPERATURE RANGE:

| MATERIAL    | PRESSURE | TEMP °C |
|-------------|----------|---------|
| 3A Neoprene | STANDARD | 4 - 65  |
| EPDM        | STANDARD | 4 - 90  |
| 3A Neoprene | HIGH     | 4 - 65  |
| EPDM        | HIGH     | 4 - 90  |